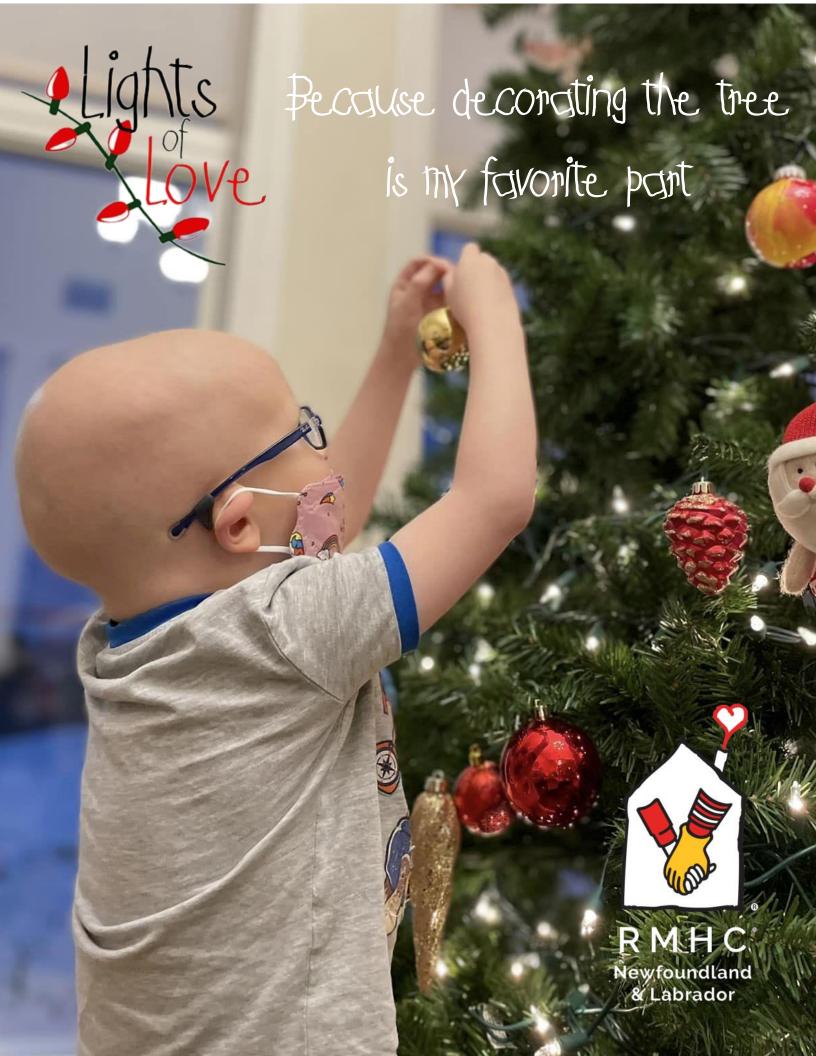

# Lights of Love Campaign 2023 Radiothon & Telethon

We are excited to announce that new this year, the Lights of Love will be held on Sunday December 3, 2023 in conjunction with a Radiothon on OZFM from 10am-4pm and a Telethon on NTV from 2-6pm

Our regular Tree Lighting Ceremony will still be held at Ronald McDonald House at 6pm and will be held conjointly with the **NTV Sunday Evening News**.

#### In Person - You're invited!

December 3rd, 2023 · 6-7pm RMHC NL · 150 Clinch Crescent

Everyone is welcome to join us for carols, candy canes, special guests, hot chocolate and the arrival of Santa Claus!!!