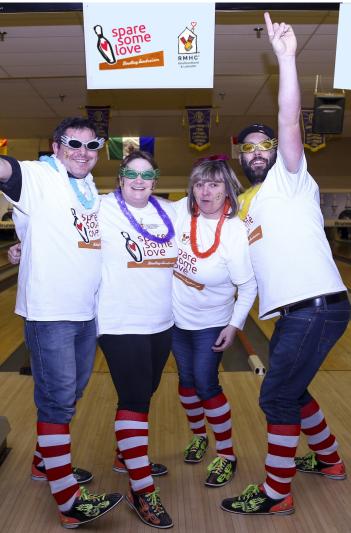

# Spare Some Love Bowling Event

March 3, 2019

Two times - 10:30 a.m. or 2:30 p.m. Plaza Bowl, Ropewalk Lane

2 hours/3 Games

Ronald McDonald House Charities® Newfoundland and Labrador (RMHC NL) helps keep families with a sick or injured child close to each other and the care and resources they need, when they need it the most. Ronald McDonald House is conveniently located within a five minute walk to our province's only children's hospital.

This event will help raise the necessary funds to provide the programs and services at RMHC NL. Bowlers of all skill levels join together for fun, networking, awards and to ultimately celebrate families.

#### Why Participate?

- Bowling is fun!
- Families can do it together!
- Employees can do it together!
- Team Building!
- Almost everyone can bowl!
- It is held inside, weather is not a factor!
- Event raises much needed funds for the programs and services at RMHC NL