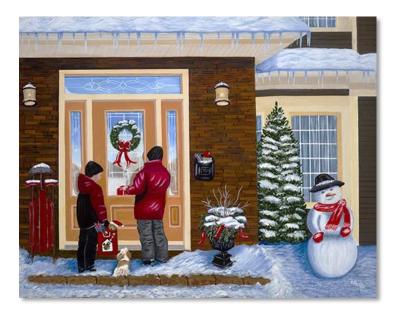

## We have Christmas Cards!!

\$12 per package

12 identical cards and envelopes per package

"Home for Christmas, with Love" artwork by **Anne Pardy** 

Inside: Happy Holidays and Best Wishes for a Wonderful New Year.

## **Order Form**

"Home for Christmas, with Love" by Anne Pardy

| Contact Inform                                                                                                                                                                                                                                                                        | ation:                                              |                    |                    |          |  |
|---------------------------------------------------------------------------------------------------------------------------------------------------------------------------------------------------------------------------------------------------------------------------------------|-----------------------------------------------------|--------------------|--------------------|----------|--|
| Company:                                                                                                                                                                                                                                                                              |                                                     |                    |                    |          |  |
| Contact Person:                                                                                                                                                                                                                                                                       |                                                     |                    |                    |          |  |
| Mailing Address:                                                                                                                                                                                                                                                                      |                                                     |                    |                    |          |  |
| Courier Address:                                                                                                                                                                                                                                                                      |                                                     |                    |                    |          |  |
| City:                                                                                                                                                                                                                                                                                 |                                                     | Postal Code:       |                    |          |  |
| Telephone:                                                                                                                                                                                                                                                                            |                                                     | Fax:               |                    |          |  |
| E-mail:                                                                                                                                                                                                                                                                               |                                                     |                    |                    |          |  |
| Christmas Card Order Form:  12 cards and envelopes per package \$12.00  Inscription: Happy Holidays and Best Wishes for a Wonderful New Year.  Number of Packages  X \$12.00  Total  X \$12.00  *Shipping within Canada is \$4.00 (contact us for shipping costs if order is for more |                                                     |                    |                    | R M H C° |  |
| than one package                                                                                                                                                                                                                                                                      |                                                     |                    |                    |          |  |
| Payment:                                                                                                                                                                                                                                                                              |                                                     |                    |                    |          |  |
| Please indicate y  Cheque enclo                                                                                                                                                                                                                                                       | our preferred method of paymer osed OPlease Invoice | nt:<br>• Credit Ca | rd Wisa Massercard |          |  |
| Card Number                                                                                                                                                                                                                                                                           |                                                     |                    | Expiry Date        |          |  |
| Name on Card                                                                                                                                                                                                                                                                          |                                                     |                    | Signature          |          |  |
| Please complete and fax, email or mail back to Ronald McDonald House office. Cards can also be picked up at RMHC.  Ronald McDonald House Charities Newfoundland and Labrador                                                                                                          |                                                     |                    |                    |          |  |